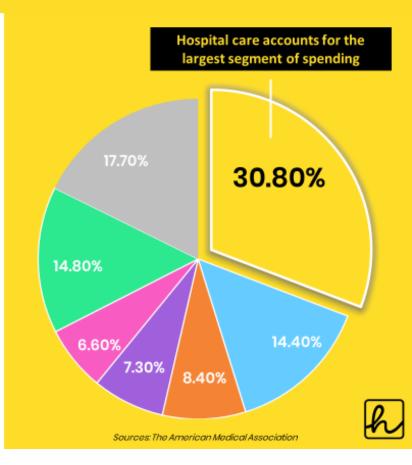

### Americans spent **\$4.124 billion** on healthcare in 2020

Lack of oversight and enforcement of federal and state healthcare laws **allows for inflated and fictitious billing** 

**Highlight Health** leverages rules, regulations and laws to drive down costs related to hospital care.